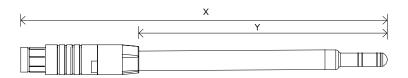

## 12mm Annular probe

Product specification

| Part Number | Description              | Dimensions (mm) |     |     |   |  |  |
|-------------|--------------------------|-----------------|-----|-----|---|--|--|
|             |                          | W               | X   | Y   | Z |  |  |
| 6531-52     | 12 X 120mm Annular Probe | 105             | 223 | 152 | - |  |  |
| 6532-52     | 12 X 220mm Annular Probe | 205             | 323 | 252 | _ |  |  |
| 6530-52     | 12 X 320mm Annular Probe | 305             | 423 | 352 | - |  |  |
| 6534-52     | 12 X 450mm Annular Probe | 435             | 555 | 482 | - |  |  |