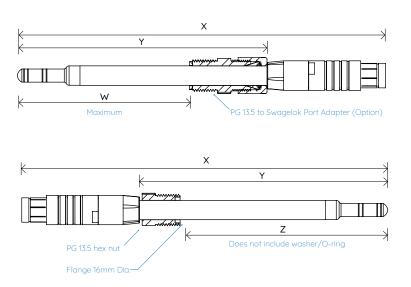

| Part Number | Description                                       | Dimensions (mm) |     |     |     |  |
|-------------|---------------------------------------------------|-----------------|-----|-----|-----|--|
|             |                                                   | W               | X   | Y   | Z   |  |
| 6531-52/PG  | 12 X 120mm Annular Probe - Pre fitted PG 13.5 Nut | _               | 223 | 152 | 128 |  |
| 6532-52/PG  | 12 X 220mm Annular Probe - Pre fitted PG 13.5 Nut | _               | 323 | 252 | 228 |  |
| 6530-52/PG  | 12 X 320mm Annular Probe - Pre fitted PG 13.5 Nut | _               | 423 | 352 | 328 |  |
| 6534-52/PG  | 12 X 450mm Annular Probe - Pre fitted PG 13.5 Nut | -               | 555 | 482 | 458 |  |