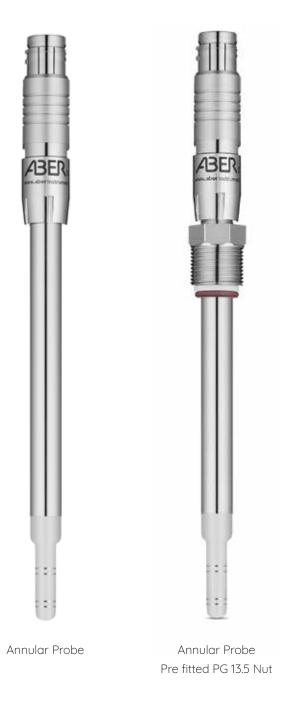

## FUTURA probes 12mm Annular probe

## 12mm Annular probe

Product specification

| Part Number | Description              | Dimensions (mm) |     |     |   |  |  |
|-------------|--------------------------|-----------------|-----|-----|---|--|--|
|             |                          | W               | X   | Y   | Z |  |  |
| 6531-52     | 12 X 120mm Annular Probe | 105             | 223 | 152 | - |  |  |
| 6532-52     | 12 X 220mm Annular Probe | 205             | 323 | 252 | _ |  |  |
| 6530-52     | 12 X 320mm Annular Probe | 305             | 423 | 352 | - |  |  |
| 6534-52     | 12 X 450mm Annular Probe | 435             | 555 | 482 | - |  |  |