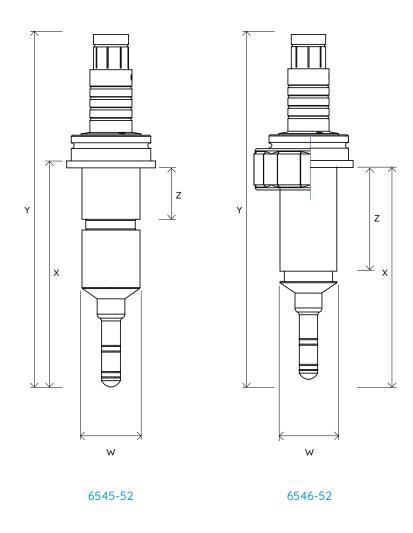

## 25mm Annular probe

Product specification

| Part Number | Description                                                 | Dimensions (mm) |    |     |    |  |
|-------------|-------------------------------------------------------------|-----------------|----|-----|----|--|
|             |                                                             | W               | ×  | Y   | Z  |  |
| 6545-52     | 25 X 96 mm Annular Probe, Standard O-ring, Retained Ring    | 25              | 96 | 154 | 22 |  |
| 6546-52     | 25 X 96 mm Annular Probe, Braun Safety Ports, Retained Ring | 25              | 96 | 154 | 47 |  |

<sup>\*</sup>All 25mm probes (except Tri-clamp) are supplied with a retained ring part number 1844-02 and circlip