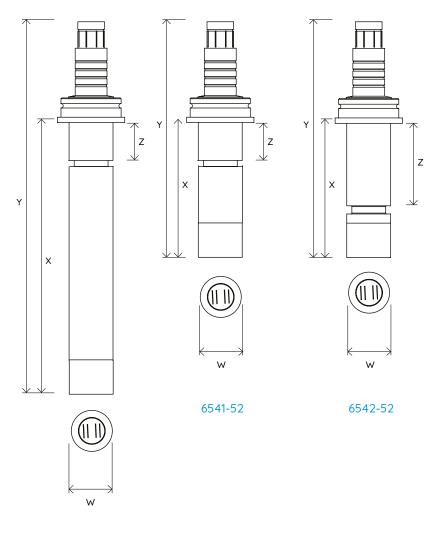

## 25mm Flush probes

Product specification

6543-52

| Part Number | Description                                               |    | Dimensions (mm) |     |    |  |  |
|-------------|-----------------------------------------------------------|----|-----------------|-----|----|--|--|
|             |                                                           | W  | ×               | Y   | Z  |  |  |
| 6541-52     | 25 X 75 mm Flush Probe, Standard O-ring, Retained Ring    | 25 | 75              | 132 | 22 |  |  |
| 6542-52     | 25 X 75 mm Flush Probe, Braun Safety Ports, Retained Ring | 25 | 75              | 132 | 46 |  |  |
| 6543-52     | 25 X 175 mm Flush Probe, Retained Ring                    | 25 | 175             | 239 | 22 |  |  |

<sup>\*</sup>All 25mm probes (except Tri-clamp) are supplied with a retained ring part number 1844-02 and circlip